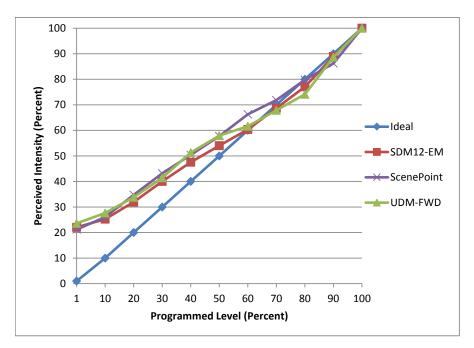

| Dimmer Tested Against:              | SDM12-EM | ScenePoint | UDM-FWD |
|-------------------------------------|----------|------------|---------|
| Pass/Fail                           | Pass     | Pass       | Pass    |
| Best-Fit Power Profile:             |          |            |         |
| Minimum ON                          | 5        | 5          | 5       |
| Maximum ON                          | 79       | 80         | 78      |
| Adjust                              | 100      | 100        | 100     |
| Light Output Range (vs. non-dimmed) |          |            |         |
| Maximum (Perceived)                 | 95.4%    | 95.5%      | 95.0%   |
| Minimum (Perceived)                 | 21.0%    | 20.2%      | 22.4%   |
| Minimum (Measured)                  | 4.4%     | 4.1%       | 5.0%    |

Linearity Curves (Best-fit Power Profile Applied):